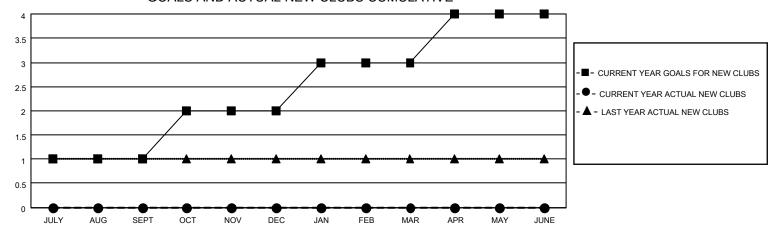

## District 4 L6

| Clubs                 |               |           |               | Members               |                        |                         |                                                    |
|-----------------------|---------------|-----------|---------------|-----------------------|------------------------|-------------------------|----------------------------------------------------|
| RESULTS FOR 2022-2023 |               |           |               | RESULTS FOR 2022-2023 |                        |                         |                                                    |
| QUARTER               | NEW CLUB GOAL | NEW CLUBS | DROPPED CLUBS | QUARTER MEMI          | BER GROWTH NET<br>GOAL | MEMBER GROWTH<br>ACTUAL | DROPPED<br>MEMBERS ACTUAL<br>(including transfers) |
| JULY/AUG/SEPT         | 1             | 0         | 1             | JULY/AUG/SEPT         | 50                     | 80                      | 62                                                 |
| OCT/NOV/DEC           | 1             | 0         | 3             | OCT/NOV/DEC           | 25                     | 42                      | 74                                                 |
| JAN/FEB/MAR           | 1             | 0         | 1             | JAN/FEB/MAR           | 25                     | 30                      | 22                                                 |
| APR/MAY/JUNE          | 1             | 0         | 0             | APR/MAY/JUNE          | 25                     | 0                       | 0                                                  |

### GOALS AND ACTUAL NEW CLUBS CUMULATIVE