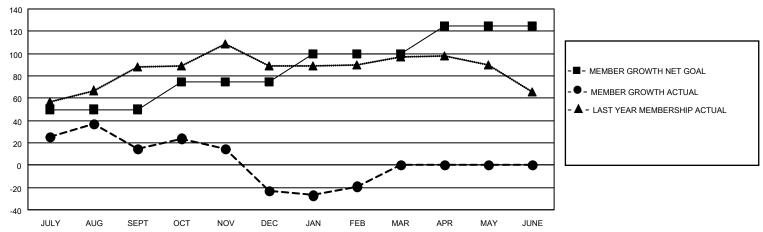

## District 4 L6

| Clubs                 |               |           |               | Members               |                        |                         |                                                    |
|-----------------------|---------------|-----------|---------------|-----------------------|------------------------|-------------------------|----------------------------------------------------|
| RESULTS FOR 2022-2023 |               |           |               | RESULTS FOR 2022-2023 |                        |                         |                                                    |
| QUARTER               | NEW CLUB GOAL | NEW CLUBS | DROPPED CLUBS | QUARTER MEMI          | BER GROWTH NET<br>GOAL | MEMBER GROWTH<br>ACTUAL | DROPPED<br>MEMBERS ACTUAL<br>(including transfers) |
| JULY/AUG/SEPT         | 1             | 0         | 1             | JULY/AUG/SEPT         | 50                     | 80                      | 62                                                 |
| OCT/NOV/DEC           | 1             | 0         | 3             | OCT/NOV/DEC           | 25                     | 42                      | 74                                                 |
| JAN/FEB/MAR           | 1             | 0         | 1             | JAN/FEB/MAR           | 25                     | 30                      | 22                                                 |
| APR/MAY/JUNE          | 1             | 0         | 0             | APR/MAY/JUNE          | 25                     | 0                       | 0                                                  |

### GOALS AND ACTUAL MEMBERS CUMULATIVE

| DROPPED CLUBS: 5 |     | 32 CLUBS OF 55 ADDED 1 OR<br>MORE NEW MEMBERS | GENDER DISTRIBUTION                 |              |  |
|------------------|-----|-----------------------------------------------|-------------------------------------|--------------|--|
|                  |     | WORE NEW MEMBERS                              | MALE                                | 608 (46.99%) |  |
|                  |     |                                               | FEMALE 685 (52.94%)                 |              |  |
| DROPPED MEMBERS  |     |                                               | NON BINARY                          | 0 (0.00%)    |  |
|                  |     |                                               | PREFER NOT TO ANSWER                | 1 (0.08%)    |  |
| DECEASED         | 16  |                                               |                                     |              |  |
| CLUB CANCELLED   | 15  | CLICK HERE FOR CUMULATIVE                     | TOTAL FAMILY UNIT MEMBERS           | 383          |  |
| OTHER            | 127 | MEMBERSHIP DATA                               |                                     |              |  |
| TOTAL            | 158 |                                               | FAMILY MEMBERS PAYING HALF DUES 220 |              |  |
|                  |     |                                               |                                     |              |  |